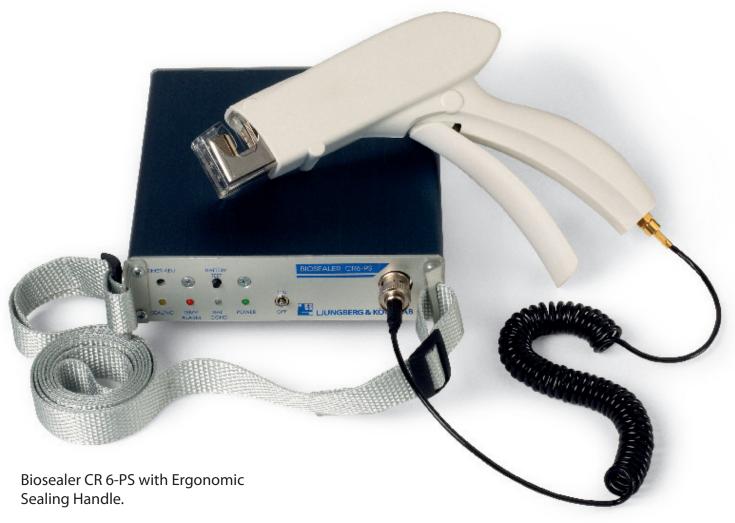

## Biosealer CR 6-PS with Ergonomic Sealing Handle.

Biosealer CR 6-PS is a battery operated sealing unit for PVC tubes, blood bag tubes and sets for plasmaferes. It uses cadmium free batteries with a capacity for more then 500 seals. Biosealer CR 6-PS is made for mobile use and is easy to carry hanging on your shoulder or in your pocket.

Biosealer CR 6-PS is comprised of four units:

- · Coaxial cable.
- Power unit.
- Charger.
- · Carrying strap.

## Note:

The Sealing Handle fits even to Biosealer CR 4 and Biosealer CR 6.